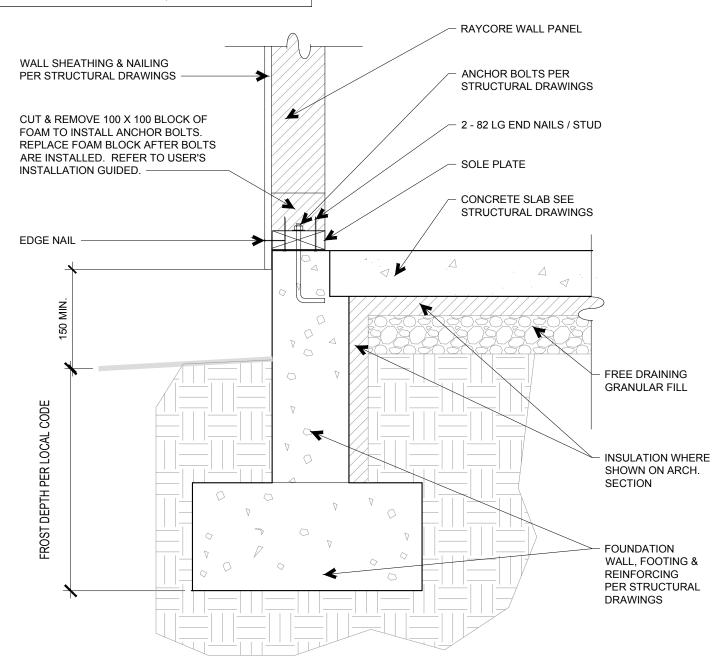

## ENERGY SAVING ROOF WALL & HEADER SYSTEMS

305 East Elva Street • Idaho Falls, Idaho 83401 877.552.2440 • info@raycore.com

Permission granted for RAY-CORE projects only.

© RAY-CORE, INC.

**DETAIL NO.** SF\_F1\_RAYCORE at foundation wall exterior-CAN

## RAYCORE AT CONCRETE FOUNDATION WALL

SCALE: 1:10

SF F1 RAYCORE at foundation wall exterior-CAN

NOTES

(1) ALL DIMENSIONS ARE IN mm UNLESS NOTED OTHERWISE.

(2) THIS DETAIL APPLIES TO CONVENTIONAL 1-SIDED SHEARWALLS OR BRACED WALL PANELS ONLY. FOR 2-SIDED SHEARWALLS CONSULT A STRUCTURAL ENGINEER.