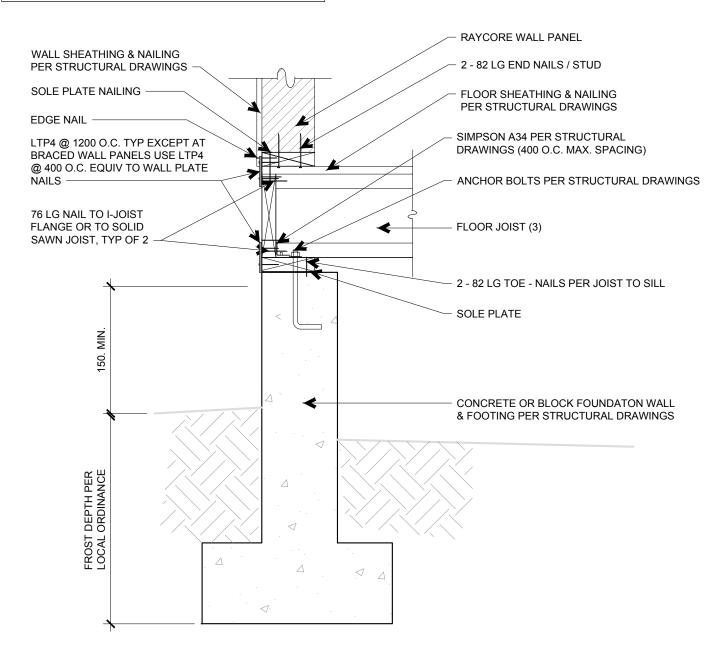

## STRUCTURAL DETAIL

## RAYCORE WALL AT FLOOR WITH CONCRETE **FOUNDATION WALL**

SCALE: 1:10

SF F2 Raycore at floor w stemwall-CAN

NOTES:

(1) ALL DIMENSIONS ARE IN mm UNLESS NOTED OTHERWISE.

(2) THIS DETAIL APPLIES TO CONVENTIONAL 1-SIDED SHEARWALLS OR BRACED WALL

PANELS ONLY. FOR 2-SIDED SHEARWALLS CONSULT A STRUCTURAL ENGINEER.

(3) WALL PERPENDICULAR TO JOIST CONDITION SHOWN, PARALLEL CONDITION IS SIMILAR.