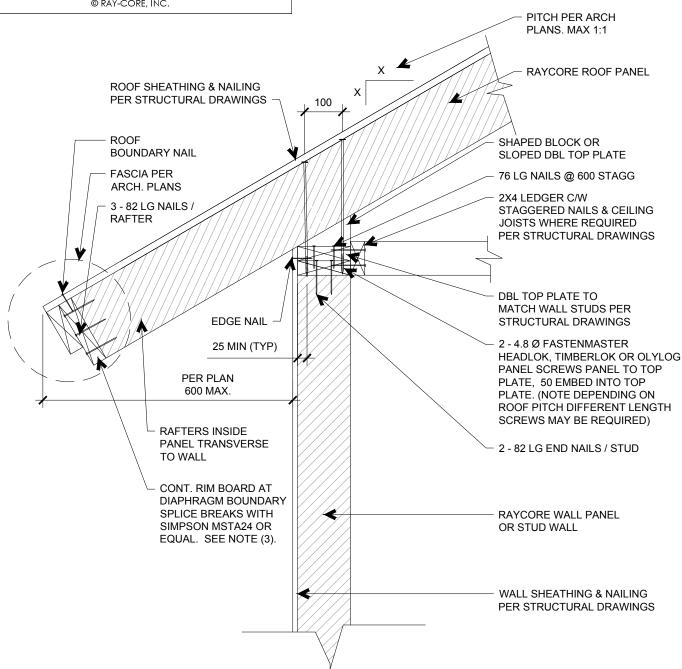

## STRUCTURAL DETAIL

## RAYCORE AS STRUCTURAL RAFTERS AT EAVE

SCALE: 1:10

SF R1 RAYCORE eave as struct rafters-CAN-v2

## NOTE:.

- (1) ALL DIMENSIONS ARE IN mm UNLESS NOTED OTHERWISE
- (2) DETAIL APPLIES TO 2X6 OR WIDER WALLS. FOR 2X4 WALLS, NEED ENGINEERED CONNECTION BETWEEN RAYCORE ROOF PANEL & TOP PLATE
- (3) RIMBOARD MATERIAL TO MATCH RAFTERS INSIDE RAYCORE PANEL FOR SHRINKAGE COMPATIBILITY.