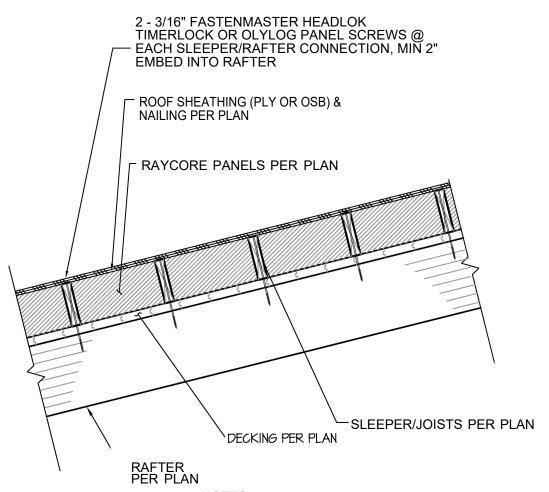

## RAYCORE PANEL OVER 2X DECKING TYPICAL ATTACHMENT V2

R 14

SF R14 RAYCORE Attachment Typ V2 - US

NOTE:.

SCALE: 1-1/2" = 1'-0"

- (1) ALL DIMENSIONS ARE IN INCH UNLESS NOTED OTHERWISE.
- (2) ADDITIONAL SCREWS MAY BE NECESSARY ON PITCHED ROOFS WITH SIGNIFICANT SNOW LOADS. DESIGNER OR ENGINEER SHALL CHECK IN-PLANE LOADS FROM SNOW.

## NOTES:

I) SEAL BOTTOM PANEL JOINTS WITH 3" SIP TAPE OR SPREAD 6 MIL VISQUEEN OR OTHER VAPOR BARRIER OVER ENTIRE ROOF UNDER PANEL, TAPING ALL SEAMS 2) TAPE TOP OF ALL TOP PANEL JOINTS WITH VAPOR PROOF SEALING TAPE