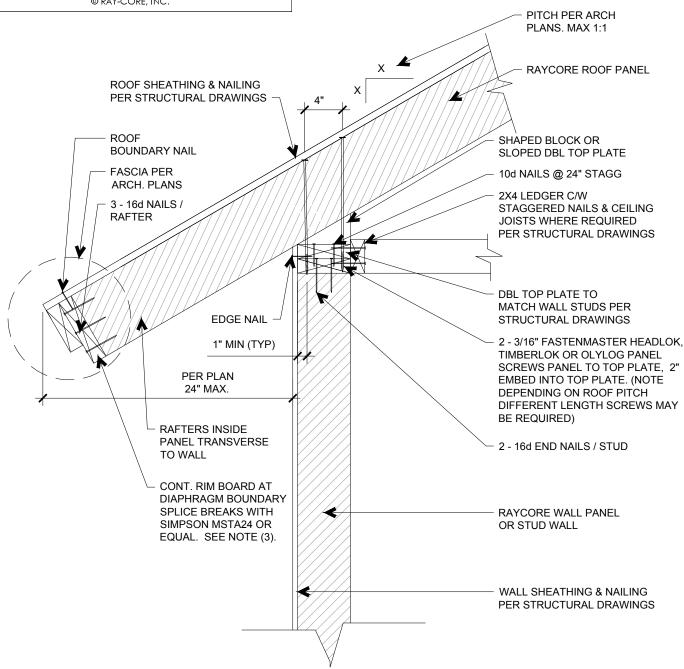

## RAYCORE AS STRUCTURAL RAFTERS AT EAVE

SCALE: 1" = 1'-0"

SF R1 RAYCORE eave as struct rafters-US-v2

## NOTE:

- (1) ALL DIMENSIONS ARE IN INCHES UNLESS NOTED OTHERWISE
- (2) DETAIL APPLIES TO 2X6 OR WIDER WALLS. FOR 2X4 WALLS, NEED ENGINEERED CONNECTION BETWEEN RAYCORE ROOF PANEL & TOP PLATE
- (3) RIMBOARD MATERIAL TO MATCH RAFTERS INSIDE RAYCORE PANEL FOR SHRINKAGE COMPATIBILITY.
- (4) UPLIFT LOADING TO BE CHECKED BY DESIGNER OR ENGINEER FOR PROJECT SPECIFIC CONDITIONS.