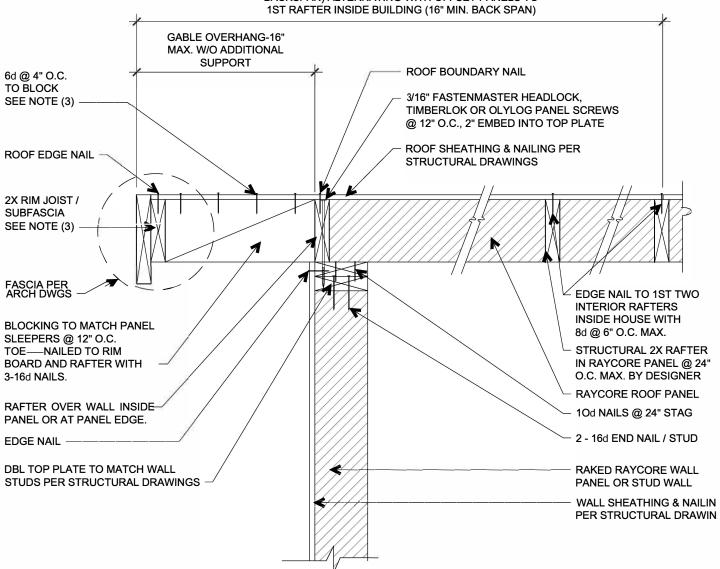

STRUCTURAL DETAIL

ROOF SHEATHINNG TO BE CONTINUOUS PANEL FROM EAVE TO 2ND RAFTER INSIDE BUILDING (32" MIN. BACKSPAN) ALTERNATING WITH OFFSET PANELS TO

## RAYCORE AT GABLE WITH LADDER FRAMING

SCALE: 1" = 1'-0"

SF R4 Raycore at gable wall w ladder fr-US

(1) ALL DIMENSIONS ARE IN INCHES UNLESS NOTED OTHERWISE

(2) EAVE OVERHANG FRAMING & CONNECTIONS TO BE DESIGNED BY DESIGNER OR ENGINEER FOR PROJECT SPECIFIC LOADING. DESIGNER OR ENGINEER TO CHECK WALL STUDS & FASTENERS FOR ADDITIONAL THRUST FROM OVERHANG FRAMING.