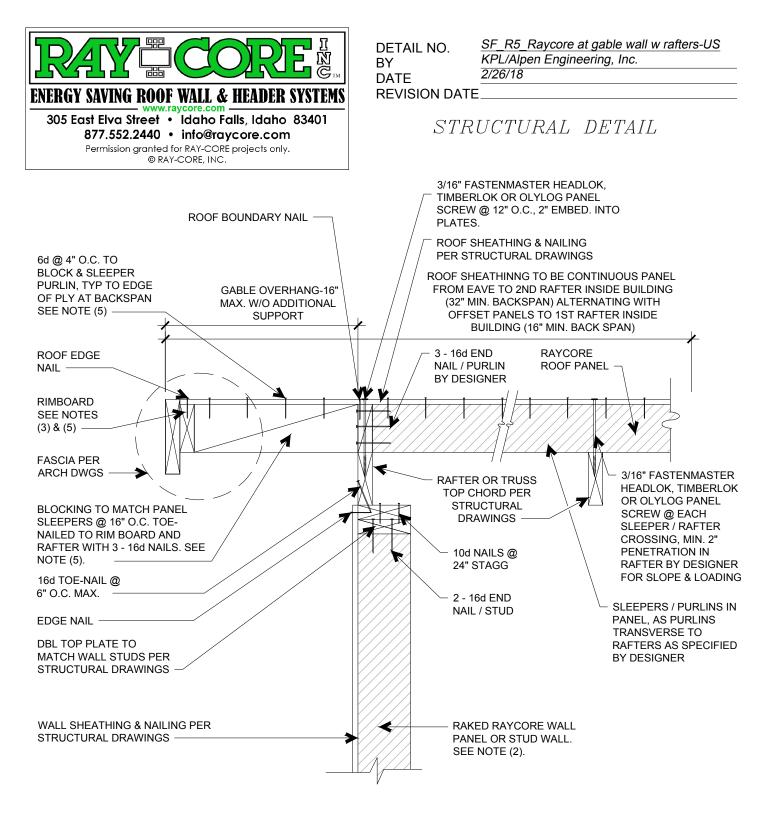

## RAYCORE AT GABLE WITH RAFTERS OR TRUSS WITH LADDER FRAMING

SCALE: 1" = 1'-0"

SF\_R5\_Raycore at gable wall w rafters-US

NOTE:.

(1) ALL DIMENSIONS ARE IN INCHES UNLESS NOTED OTHERWISE

- (1) ALE DIMENSIONS ARE IN INCLESS INCLESS NOTED OTHERWISE
  (2) GABLE TRUSS COULD ALSO BE USED, BUT MUST BE INSULATED.
- (a) SABLE TROUG SCOULD ALSO BE GOLD, BUT MIGST BE INSULATED.
  (3) RIM BOARD MATERIAL TO MATCH SLEEPERS/PURLINS INSIDE RAYCORE PANEL FOR SHRINKAGE COMPATIBILITY.
- (4) EAVE OVERHANG FRAMING & CONNECTIONS TO BE DESIGNED BY DESIGNER OR ENGINEER FOR PROJECT SPECIFIC

4) EAVE OVERHANG FRAMING & CONNECTIONS TO BE DESIGNED BY DESIGNER OR ENGINEER FOR PROJECT SPECIFIC LOADING. DESIGNER OR ENGINEER TO CHECK WALL STUDS & FASTENERS FOR ADDITIONAL THRUST FROM OVERHANG FRAMING.