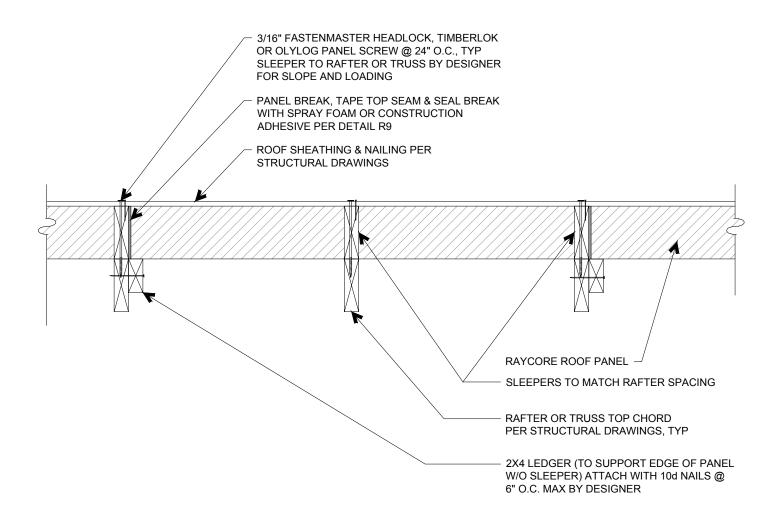

## RAYCORE ATTACHMENT TO PARALLEL RAFTER OR TRUSS

SCALE: 1" = 1'-0"

SF R7 Raycore attachment to rafter-truss-par-US

- (1) ALL DIMENSIONS ARE IN INCH UNLESS NOTED OTHERWISE
- (2) THIS DETAIL SHOWS HOW TO INSTALL PANELS WITH LONG AXIS & SLEEPERS PARALLEL TO RAFTERS OR TRUSSES. HOWEVER, FOR MOST INSTALLATIONS, PLACING PANELS TRANSVERSE TO THE RAFTERS OR TRUSSES WILL BE EASIER & SIMPLER.
- (3) ADDITIONAL SCREWS MAY BE NECESSARY ON PITCHED ROOFS WITH SIGNIFICANT SNOW LOADS. DESIGNER OR ENGINEER SHALL CHECK SCREW SPECIFICATION FOR IN-PLANE LOADS FROM SNOW.